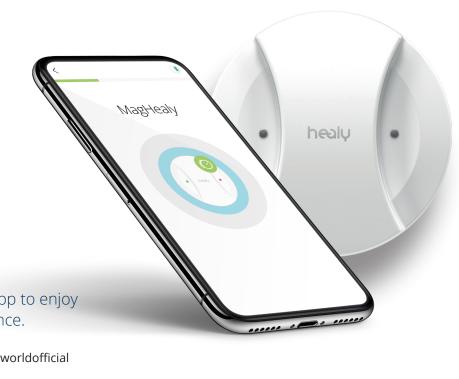

#### Wellbeing at the touch of a button

Download your MagHealy App to enjoy your new wellbeing experience.

healyworldofficial ohealyworldofficial

in healyworld

HealyWorldOfficial

#### Unique in Function, **Intuitive in Use**

MagHealy is a smart wireless device. Light and travel friendly, it is designed to enhance your wellbeing through your MagHealy mobile app.

**Co-developed with** Scientists, Proven in Four Innovations **Practice** 