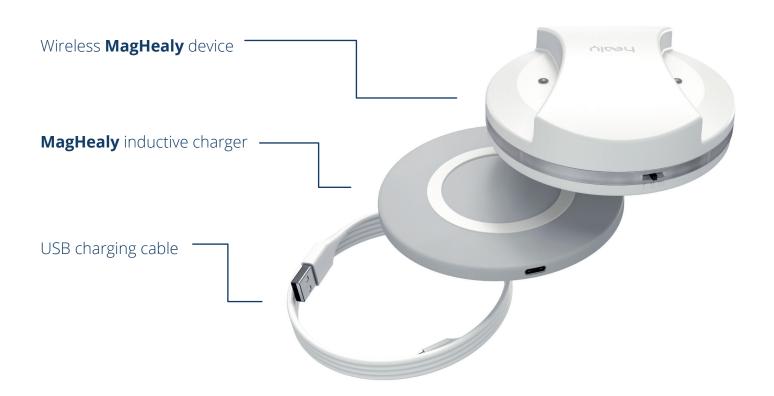

# What's in the Box? The Perfect Match!

MagHealy comes with an all-new packaging design and what's inside the box is equally impressive. Besides the MagHealy device, you will also find a comprehensive accessories box including an inductive charger, a USB-C charging cable and a manual providing an easy start.

All components are of noble design and built to match each other, allowing MagHealy to always remain front and center, as it deserves.